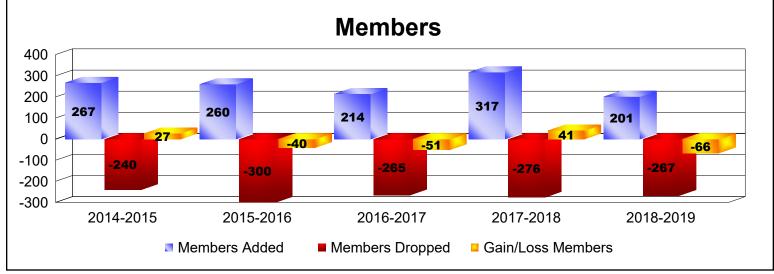

District 5M 8 As of June 2019 Cumulative

| Year      | New<br>Clubs | Dropped<br>Clubs | Gain/<br>Loss<br>Clubs | New<br>Members | Charter<br>Members | Reinstate<br>Members | Transfer<br>Members | Total<br>Member<br>Added | Total<br>Members<br>Dropped | Gain/<br>Loss<br>Members |
|-----------|--------------|------------------|------------------------|----------------|--------------------|----------------------|---------------------|--------------------------|-----------------------------|--------------------------|
| 2014-2015 | 0            | -1               | -1                     | 247            | 6                  | 10                   | 4                   | 267                      | -240                        | 27                       |
| 2015-2016 | 1            | 0                | 1                      | 224            | 24                 | 7                    | 5                   | 260                      | -300                        | -40                      |
| 2016-2017 | 0            | -1               | -1                     | 194            | 3                  | 11                   | 6                   | 214                      | -265                        | -51                      |
| 2017-2018 | 1            | -1               | 0                      | 265            | 25                 | 10                   | 17                  | 317                      | -276                        | 41                       |
| 2018-2019 | 0            | 0                | 0                      | 185            | 0                  | 6                    | 10                  | 201                      | -267                        | -66                      |
| Average   | 0            | -1               | 0                      | 223            | 12                 | 9                    | 8                   | 252                      | -270                        | -18                      |