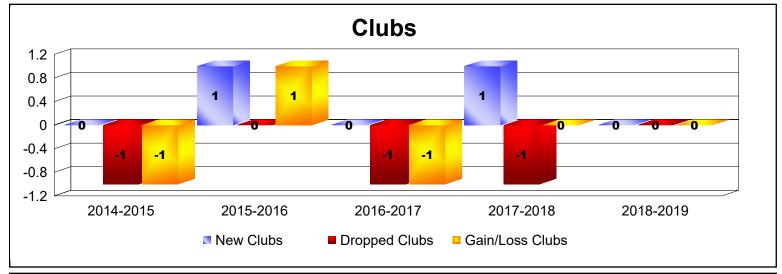

District 5M 8 As of June 2019 Cumulative

| Year      | New<br>Clubs | Dropped<br>Clubs | Gain/<br>Loss<br>Clubs | New<br>Members | Charter<br>Members | Reinstate<br>Members | Transfer<br>Members | Total<br>Member<br>Added | Total<br>Members<br>Dropped | Gain/<br>Loss<br>Members |
|-----------|--------------|------------------|------------------------|----------------|--------------------|----------------------|---------------------|--------------------------|-----------------------------|--------------------------|
| 2014-2015 | 0            | -1               | -1                     | 247            | 6                  | 10                   | 4                   | 267                      | -240                        | 27                       |
| 2015-2016 | 1            | 0                | 1                      | 224            | 24                 | 7                    | 5                   | 260                      | -300                        | -40                      |
| 2016-2017 | 0            | -1               | -1                     | 194            | 3                  | 11                   | 6                   | 214                      | -265                        | -51                      |
| 2017-2018 | 1            | -1               | 0                      | 265            | 25                 | 10                   | 17                  | 317                      | -276                        | 41                       |
| 2018-2019 | 0            | 0                | 0                      | 185            | 0                  | 6                    | 10                  | 201                      | -267                        | -66                      |
| Average   | 0            | -1               | 0                      | 223            | 12                 | 9                    | 8                   | 252                      | -270                        | -18                      |